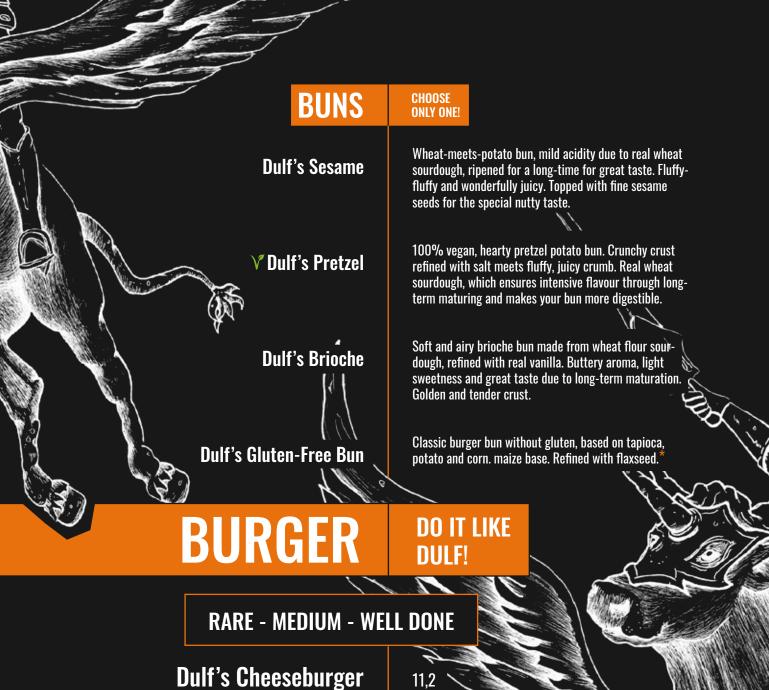

# **BUNS**

### - What Would A Team Be Without Its Players?

For a burger to be #derbelecker, the burger bun must not go limp. Dulf's Burger Buns hold the burger's insane flavour explosion together in two halves of bread and are prepared fresh every day, from the best organic ingredients, and baked in three variations:

Dulf's Sesame: wheat-meets-potato bun, mildly tart from real wheat sourdough, long-aged for great flavour. Fluffy and fluffy and wonderfully moist. Topped with fine sesame seeds for that special kick of nutty flavour.

Dulf's Brioche: Soft and airy brioche bun made from wheat flour sourdough, refined with real vanilla. Buttery aroma, light sweetness and great taste due to long-term maturation. Golden shiny and tender crust.

Dulf's Lye: 100% vegan, hearty lye potato bun. Crunchy crust refined with salt meets fluffy, juicy crumb. Real wheat sourdough, which ensures intense flavour through long-term maturing and makes your bun more digestible.

Dulf's gluten-free bun: Classic burger bun, fluffy and similar in taste to Dulf's sesame - but without gluten. The starch is tapoika, potato and corn. The flour is rice and maize. Golden linseed has been used as the grain. Please note that although Dulf's gluten-free bun is prepared without gluten, it may contain traces of gluten due to production processes.