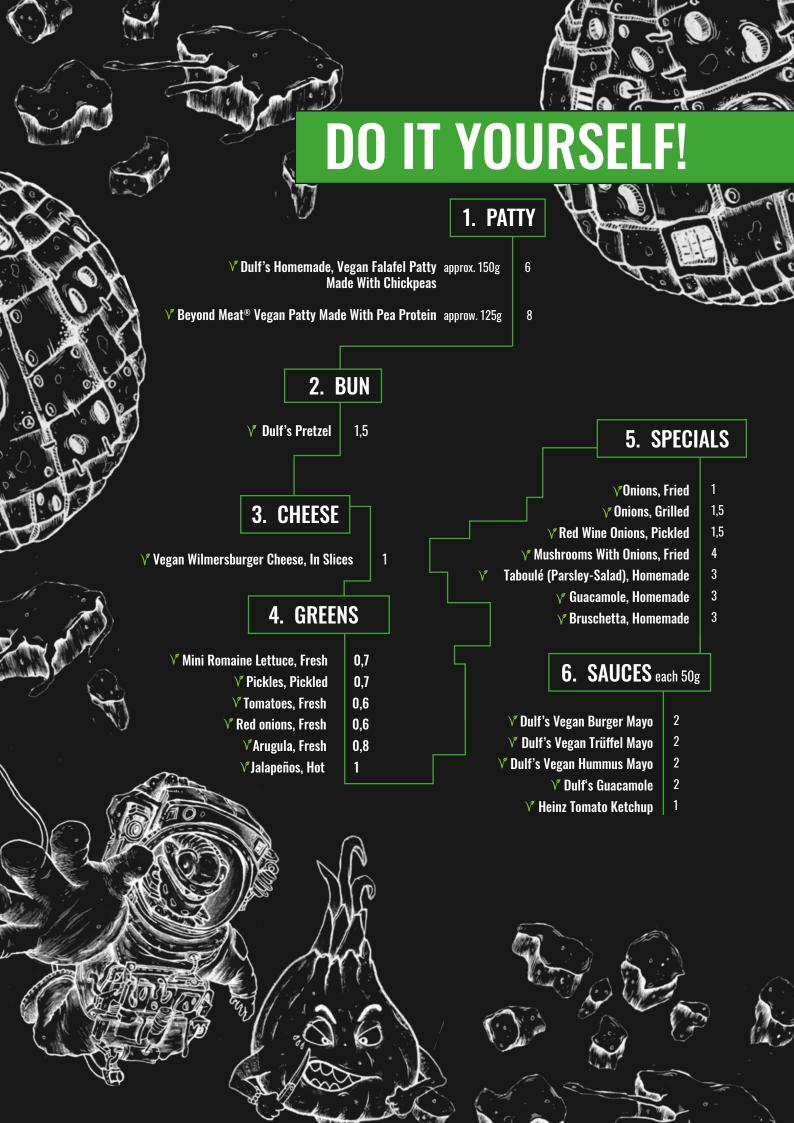

# YOURSELF

### 1. PATTY

**Dulf's Homemade Beef Patty** approx. 150g From Irish Pasture-Raised Beef

Dulf's Homemade Pulled Pork From Duroc In Dulf's BBQ Sauce approx. 100g Marinated With Fried Onions And Cheddar Cheese

Sirloin Steak From The Black Angus Heifer From Ireland approx. 150g

**V** Dulf's Homemade Vegan Chickpea-Based Falafel Patty approx. 150g

Fresh Chicken Breast (Boneless) approx. 140g Marinated In Lime Juice

Fresh Chicken Breast (Boneless) Marinated In Buttermilk And approx. 100g **Lime Juice And Breaded With Cornflakes** 

**▼ Beyond Meat® Vegan Patty With A Pea Protein Base** approx. 125g

6

9

6

6

6

8

# 2. BUNS

**Dulf's Brioche** 

V Dulf's Pretzel

**Dulf's Sesame** 

\*Dulf's Gluten-Free Bun

3. CHEESE

Cheddar Cheese, Sliced Grana Padano Flakes, Shaved Blue Cheese (Castello), Sliced Mozzarella, Fresh Pieces

Goat Cheese, Grilled

▼ Vegan Wilmersburg Cheese, Sliced

0.5

1.5

1.5

1.5

2.5

1.5 3.0

> 1,5 4,5

1.0

0.7

0.7

0.6

# 4. GREENS

√Fresh Lollo Bionda Lettuce

**Pickles.** Pickled

**Y** Tomatoes, Fresh

**V** Red Onions, Fresh

✓ Arugula Salad, Fresh 🏏 Jalapeños, Hot

0.6 8,0 1.0

### 5. SPECIALS

1,5

1

1,5

1,5

2,5

4 4

3

3

3

4 3,5

Fried Egg, Free Range **V** Onions, Fried

**V** Onions, Grilled Red Wine Onions, Pickled

Bacon, Fried

Mushrooms With Onions, Fried

Corn With Onions And Hollandaise Sauce, Fried

3 Coleslaw, Homemade

√ Taboulé (Parsley Salad), Homemade

√ Guacamole, Homemade

✓ Bruschetta, Homemade

Mac & Cheese, Homemade

Chilli con Carne. Homemade

# 6. SAUCEN 50g each

1

1

1,5

1,5

1

1,5

2

1.5

1

1 2 **Dulf's Truffle Mavo** 1,5 1,5 2 2

**Dulf's Burger Mayo** 🗸 Dulf's Vegan Burger Mayo **Dulf's Truffle Cheese Sauce** ✓ Dulf's Vegan Truffle Mayo ▼ Dulf's Vegan Hummus Mayo Dulf's Wasabi Mayo **Dulf's Cajun Mayo Dulf's Blue Cheese Mavo Dulf's BBQ Sauce Dulf's Honey Mustard Sauce Dulf's Chili Cheese Sauce** Dulf's Guacamole **Sour Cream** √ Heinz Tomato Ketchup